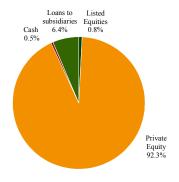

|
| *since inception           |         | YTD  | 11.07%  | 3.32%  | - 17.17% | -62.64%                         | 4.70%  | Jan/IQ Augilt Jan/IQ Augilt Jan/II Ja |

# Portfolio Structure by Asset Class

# **Equity Portfolio Structure by Sector**

# Portfolio Structure by Geography







Note: EPH investment included under Other

Note: EPH investment included under Serbia

#### Commentary

RC2'a NAV per share increased by 2.7% in April, as a result of it receiving EUR 0.5m in dividends from Top Factoring Group over the month, and the share price of Albalact S.A. increasing by 10.5% in euro-terms over the month.

Further information on RC2 and its investee companies is available in the Quarterly Report for the quarter ended 31st March 2014.



**Investment Manager**