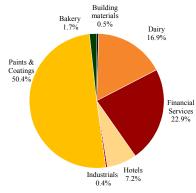

|
| *since inception           |         | YTD  | 11.07%  | 3.32%  | - 17.17% | -62.64%                         | 4.70%  | Jan/IQ Augilt Jan/IQ Augilt Jan/II Ja |

# Portfolio Structure by Asset Class

# **Equity Portfolio Structure by Sector**

# Portfolio Structure by Geography







Note: EPH investment included under Other

Note: EPH investment included under Serbia

#### Commentary

RC2'a NAV per share increased by 2.7% in April, as a result of it receiving EUR 0.5m in dividends from Top Factoring Group over the month, and the share price of Albalact S.A. increasing by 10.5% in euro-terms over the month.

Further information on RC2 and its investee companies is available in the Quarterly Report for the quarter ended 31st March 2014.



**Investment Manager**